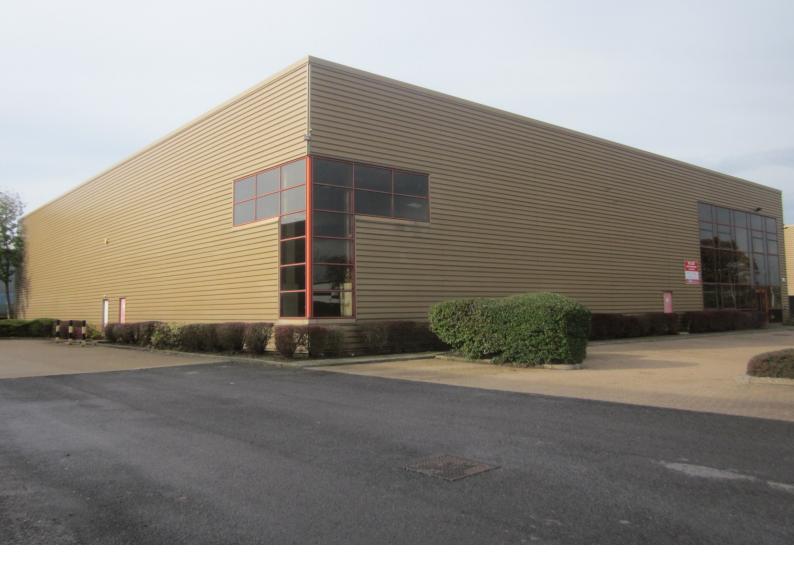

## Unit B2 The Fleming Centre 8,245 sq ft Industrial/Warehouse

#### Description

8,245 sq ft industrial/warehouse situated on popular Manor Royal.

The property is a semi-detached unit of steel portal frame construction with block infill and profiled steel elevations. There is a sectional up and over loading door and separate pedestrian access. Internally there are offices at both ground and first floor levels. Externally there is a forecourt area and private car parking.

#### **Amenities include**

- Industrial/Warehouse
- 3 phase electricity
- 5.5 m (18') clear eaves
- Sodium lighting
- Gas heating
- Canopied loading
- Offices
- Trade counter
- Suspended ceilings
- Recessed lighting
- Carpeted
- Separate pedestrian access