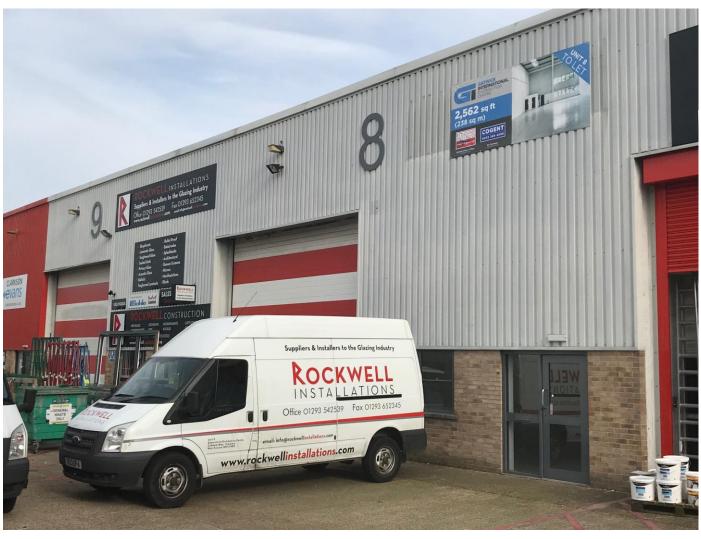

Ref 6074

Unit 8 GIDC Gatwick Road Crawley West Sussex RH10 9RX

## TO LET WAREHOUSE/INDUSTRIAL UNIT

ACQUISITIONS • AGENCY • AIRPORT • INVESTMENT • LEASE ADVISORY • MANAGEMENT

## **DESCRIPTION**

The property is an industrial/warehouse building of steel frame construction with concrete floors, block work and insulated profiled steel cladding under a pitched corrugated roof with translucent roof lights. Unit 8 has been fully refurbished throughout. Externally there is loading and parking.