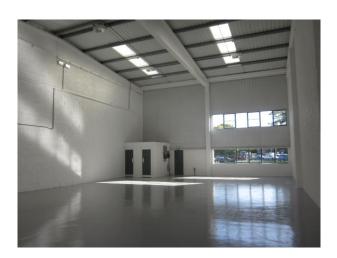

## **DESCRIPTION**

The property is an industrial/warehouse building of steel frame construction with concrete floors, block work and insulated profiled steel cladding under a pitched corrugated roof with translucent roof lights. Unit 8 has been fully refurbished throughout. Externally there is loading and parking.

## **AMENITIES**

- Surface sectional loading door
  6.9m eaves height (22'7")
  Three phase power
  Sodium lighting
  Male and female WCs
  Allocated parking
- **TERMS** A new full repairing and insuring lease is available for a term to be agreed.
- **RENT** £13.50 psf per annum exclusive plus VAT.
- **SERVICE CHARGE** There is a service charge in place to cover the cost of repairs and maintenance to the external common parts which equates to 32p psf plus VAT.
- **RATEABLE VALUE** £17,750. Current rates payable £8,591 (01.04.2017 31.03.2018).
- **LEGAL COSTS** Each party to be responsible for their own legal costs incurred in this transaction.