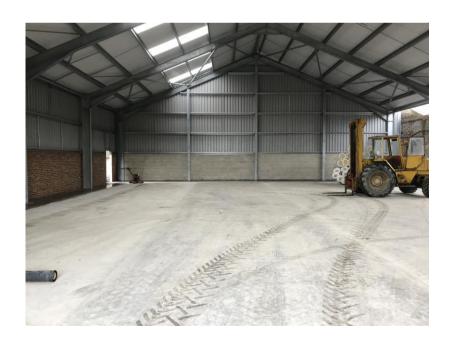

### **DESCRIPTION**

Unit 6 is of portal frame construction with profiled steel sheet elevations and roof. The building will be ready to occupy at the end of June.

### **Industrial**

- Min eaves from 4.35m (14'3")
- Max eaves 5.33m (17'6")
- LED lighting
- Electric surface level loading door
- Three phase electricity
- Kitchenette
- WC
- 10 car parking spaces