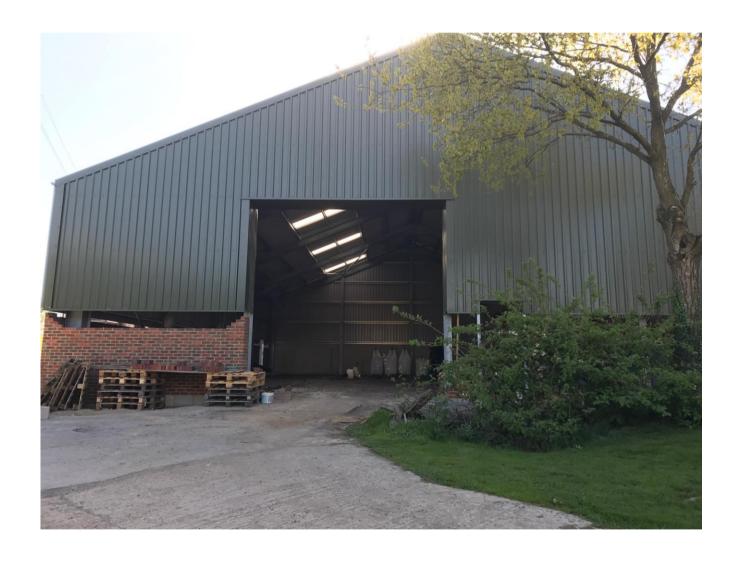

### **DESCRIPTION**

Unit 6 is of portal frame construction with profiled steel sheet elevations and roof. The building will be ready to occupy at the end of June.

### **Industrial**

- Min eaves from 4.35m (14'3")
- Max eaves 5.33m (17'6")
- LED lighting
- Electric surface level loading door
- Three phase electricity
- Kitchenette
- WC
- 10 car parking spaces