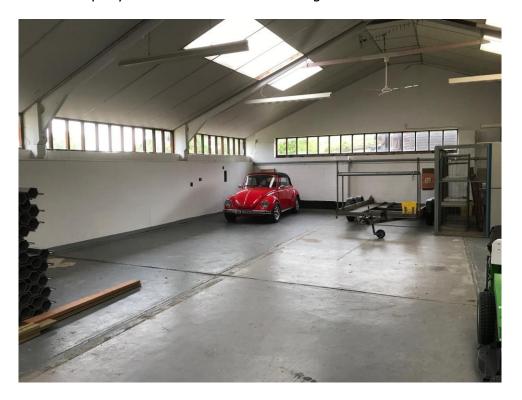

## **DESCRIPTION**

A former farm building of portal frame construction with a concrete floor and clad in timber. Access is via a single sliding loading door with separate pedestrian access. There is a good size forecourt for parking cars and access to a shared WC.

## **AMENITIES**

- Loading door 4.38m x 2.38m
- Min height to eaves 2.5m
- Generous onsite parking
- Strip lighting
- Access to WC accommodation
- Nice country environment

**RENT** £12,000 per annum exclusive.