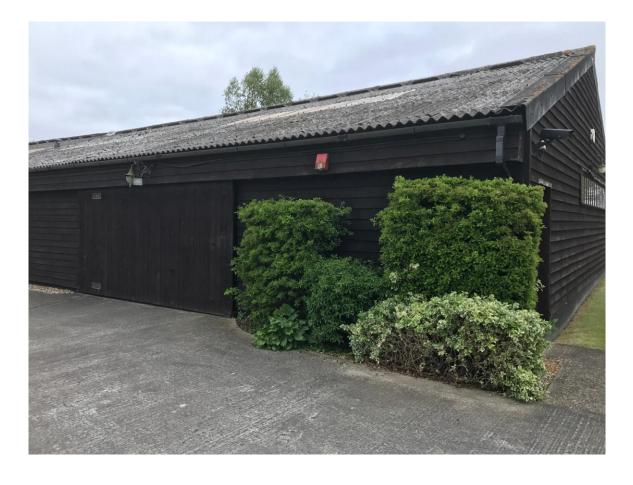

## **DESCRIPTION**

A former farm building of portal frame construction with a concrete floor and clad in timber. Access is via a single sliding loading door with separate pedestrian access. There is a good size forecourt for parking cars and access to a shared WC.

## **AMENITIES**

- Loading door 4.38m x 2.38m
- Min height to eaves 2.5m
- Generous onsite parking
- Strip lighting
- Access to WC accommodation
- Nice country environment

**RENT** £12,000 per annum exclusive.