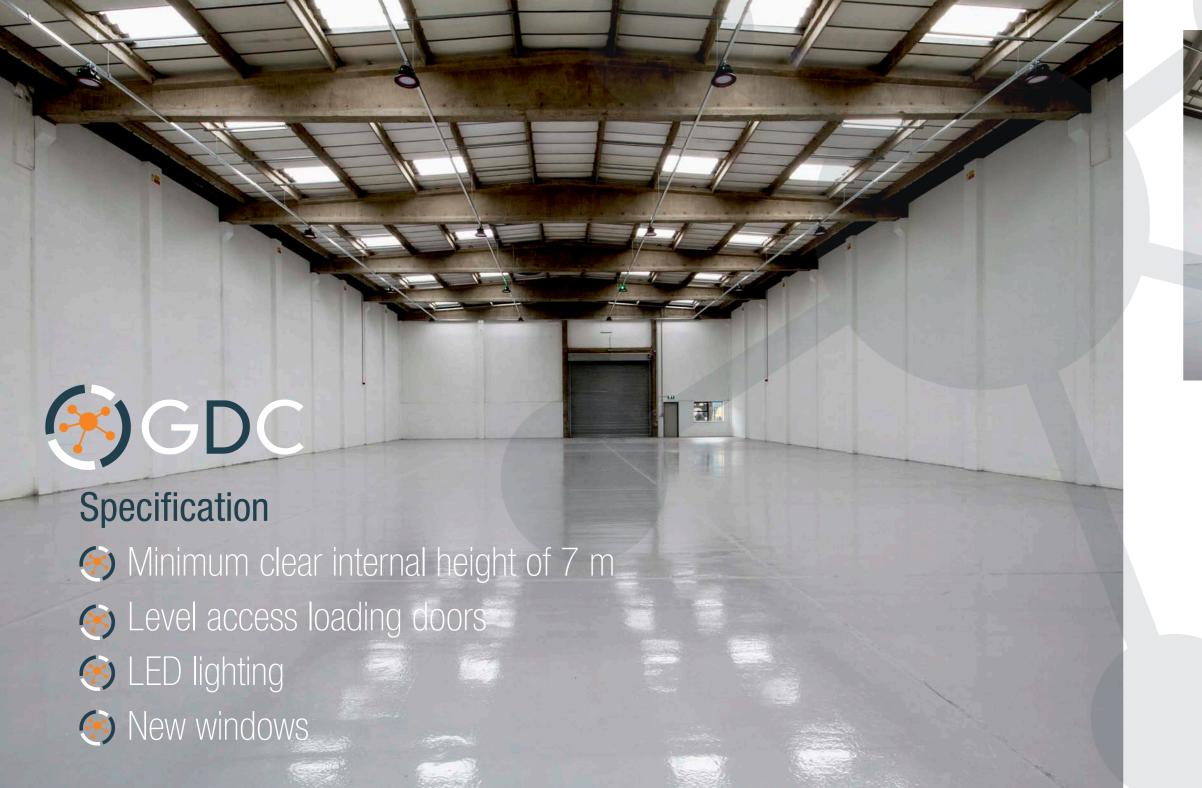

## Description

Gatwick Distribution Centre offers the opportunity to move to an established distribution location close to Gatwick Airport and the M23 motorway.

The estate consists of 17 units arranged within two parallel terraces and are divided into 4 terraces. The units are of concrete portal frame construction with translucent roof lights.