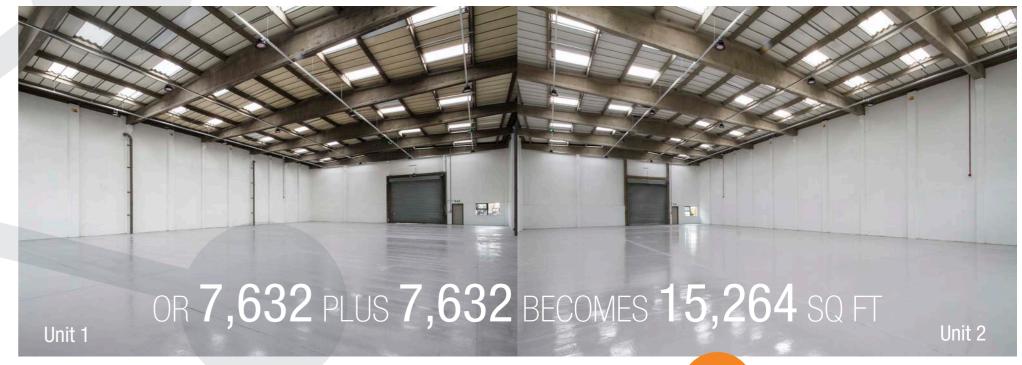

## Description

Gatwick Distribution Centre offers the opportunity to move to an established distribution location close to Gatwick Airport and the M23 motorway.

The estate consists of 17 units arranged within two parallel terraces and are divided into 4 terraces. The units are of concrete portal frame construction with translucent roof lights.