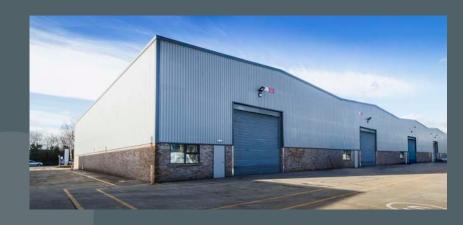

## Description

Gatwick Distribution Centre offers the opportunity to move to an established distribution location close to Gatwick Airport and the M23 motorway.

The estate consists of 17 units arranged within two parallel terraces and are divided into 4 terraces. The units are of concrete portal frame construction with translucent roof lights.