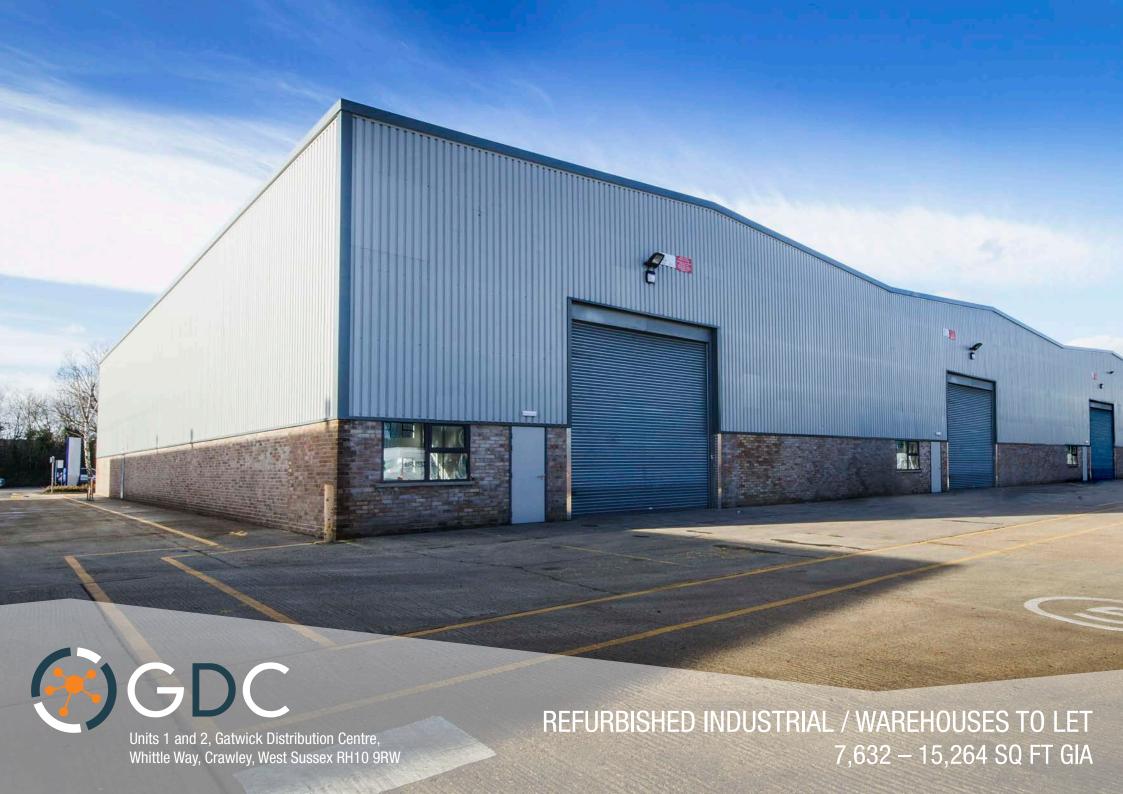

## Description

Gatwick Distribution Centre offers the opportunity to move to an established distribution location close to Gatwick Airport and the M23 motorway.

The estate consists of 17 units arranged within two parallel terraces and are divided into 4 terraces. The units are of concrete portal frame construction with translucent roof lights.