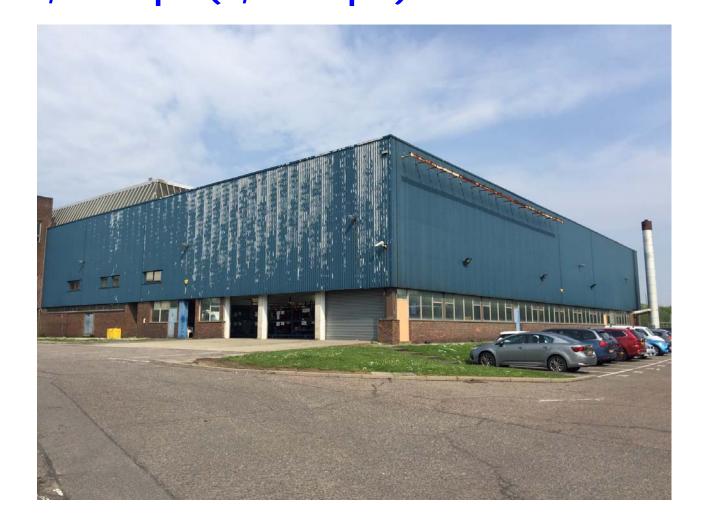

### **LOCATION**

Iain Stewart Centre is prominently located fronting the A23, immediately north of the Manor Royal. Gatwick Airport is less than 1 mile in distance and only 3 miles from J10, M23. J9, M23 is 2 miles, leading to J7, M23/M25 interchange. Gatwick Airport mainline rail station provides services to London Victoria (Gatwick Express, every 15 minutes, journey time 30 minutes approx) and London Bridge.

## **DESCRIPTION**

The unit forms part of Iain Stewart Centre which provides a clear span high eaves warehouse.