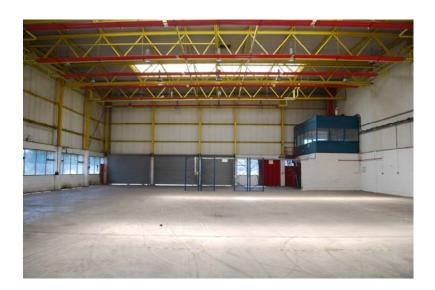

## **DESCRIPTION**

The unit forms part of Iain Stewart Centre which provides a clear span high eaves warehouse.

### **AMENITIES**

- 4 Loading doors
- Minimum Clear Internal Eaves height 7.85m
- Lighting
- First floor office
- On site car parking