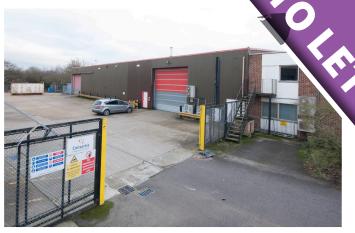

## **DESCRIPTION**

Unit 3A/B is a modern industrial property constructed in the 1980s, providing warehousing on the ground floor, with two storey offices, and staff facilities at the front of the building.

### **AMENITIES**

- Fitted offices
- Gas heating in warehouse (Not tested)
- · Secure yard area at rear
- 4 loading doors
- · 3 phase power
- 6 / 7m Max eaves height