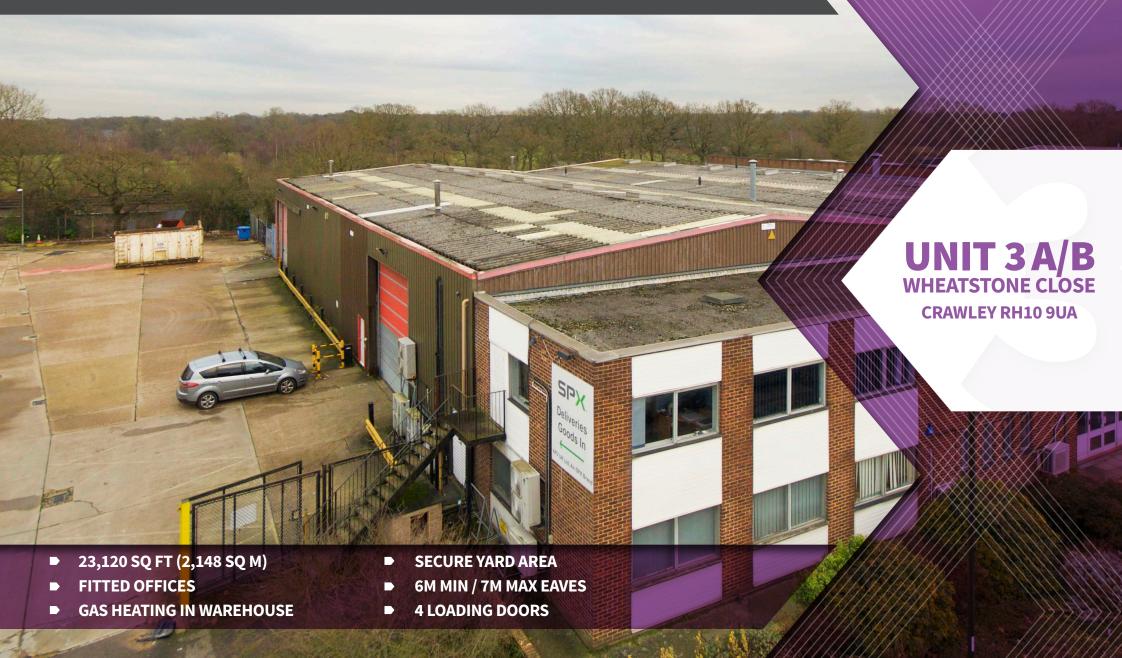

## **DESCRIPTION**

Unit 3A/B is a modern industrial property constructed in the 1980s, providing warehousing on the ground floor, with two storey offices, and staff facilities at the front of the building.

### **AMENITIES**

- Fitted offices
- Gas heating in warehouse (Not tested)
- · Secure yard area at rear
- 4 loading doors
- · 3 phase power
- 6 / 7m Max eaves height

# **ACCOMMODATION**

| FLOOR AREA             | SQ FT (GIA) | SQ M (GIA) |
|------------------------|-------------|------------|
| GROUND FLOOR WAREHOUSE | 17,048      | 1,584      |
| GROUND FLOOR OFFICES   | 3,036       | 282        |
| FIRST FLOOR OFFICES    | 3,036       | 282        |
| TOTAL                  | 23,120      | 2,148      |
| MEZZANINE              | 3,655       | 339        |