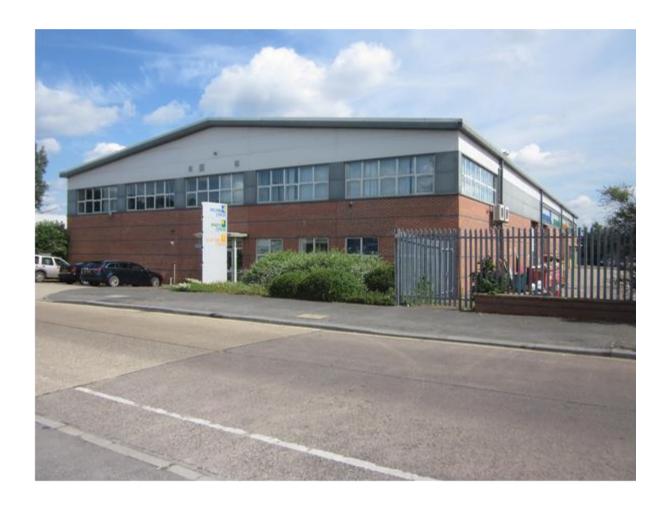

Ref 7176

Viewing strictly by appointment with the sole agents as above

Unit 2 Longmead Industrial Estate Blenheim Road Epsom Surrey

# **DESCRIPTION**

Unit 2 is an industrial / warehouse building of steel portal frame construction with first floor offices which also benefits from two electric surface level loading doors and a ;large yard.