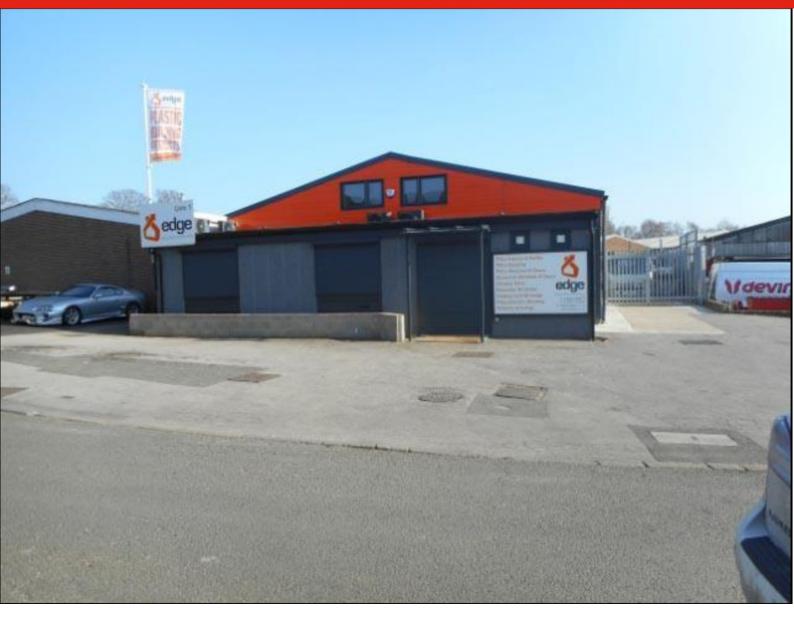

### Unit 1 Redkiln Close 6,818 sq ft Self-Contained Trade Counter / Warehouse / Unit

#### Description

The property comprises a very well presented industrial/warehouse currently fitted out as a trade counter together with ancillary offices and warehouse/mezzanine areas.

#### Amenities

- 24 hour Access
- 15 Car Parking Spaces
- 2 Loading Doors
- Air Conditioning
- Heating in Offices
- Male/Female WC's
- Kitchen Facilities